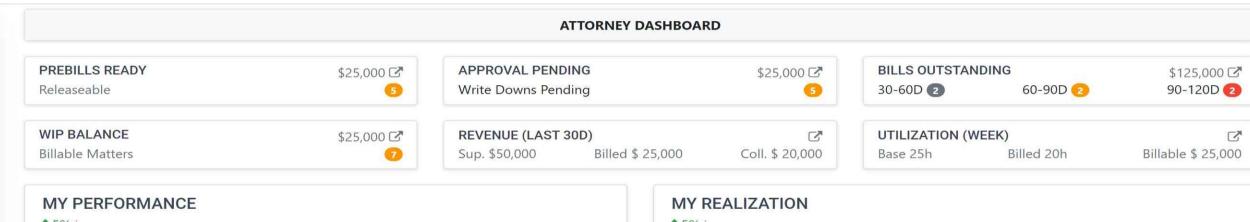

collaboration between attorneys and finance
- Real-time visibility of proforma and invoice progress with intuitive dashboards
- Improved efficiency and reduced cost associated to billing
- Ability to measure workload and performance metrics to identify potential bottlenecks
- Approval rules & routing for financial write-downs and discounts
- Mobile-friendly interface allowing attorney edits of proforma fees and costs
- Dynamic end-to-end workflow from WIP to proforma creation to invoice delivery
- Powerful edit capabilities, including search, summary, and quick actions
- Automated email notifications
- Automated and validated updates to Elite 3E
- Support for paper-based proforma distribution and collection

### Proforma Management



### Billing Dashboard



#### **Attorney Dashboard**







#### **Executive Dashboard**

## UTILIZATION 250h REVENUE New Matters (WTD) DUE UNP 1nvoices PREVENUE Septembra Sept

| \$ 120,000 <b>7</b> 5 |
|-----------------------|
| \$ 150,000 <b>2</b> * |
| \$ 15,000 <b>2</b> *  |
| \$230,000 <b>2</b> *  |
|                       |