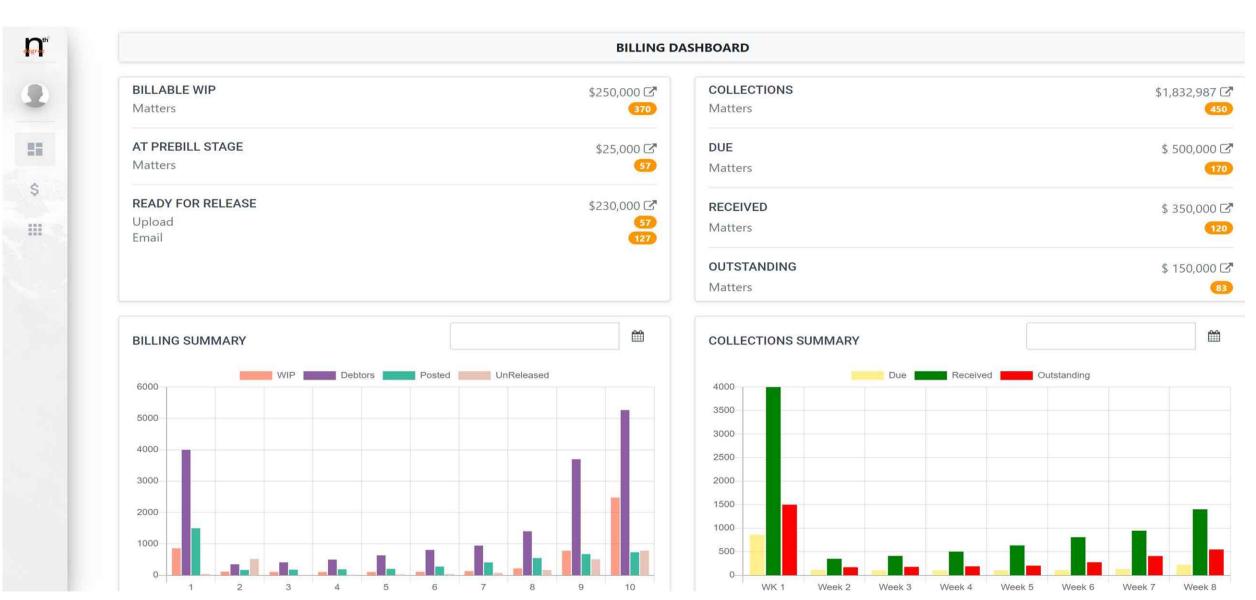

and revenue at risk
- Increased collaboration between attorneys and finance
- Real-time visibility of proforma and invoice progress with intuitive dashboards
- Improved efficiency and reduced cost associated to billing
- Ability to measure workload and performance metrics to identify potential bottlenecks
- Approval rules & routing for financial write-downs and discounts
- Mobile-friendly interface allowing attorney edits of proforma fees and costs
- Dynamic end-to-end workflow from WIP to proforma creation to invoice delivery
- Powerful edit capabilities, including search, summary, and quick actions
- Automated email notifications
- Automated and validated updates to Elite 3E
- Support for paper-based proforma distribution and collection

### Proforma Management



### Billing Dashboard



#### **Attorney Dashboard**







#### **Executive Dashboard**

## UTILIZATION 250h REVENUE New Matters (WTD) DUE UNP 1nvoices PREVENUE Septembra Sept

| \$ 120,000 <b>7</b> 5 |
|-----------------------|
| \$ 150,000 <b>2</b> * |
| \$ 15,000 <b>2</b> *  |
| \$230,000 <b>2</b> *  |
|                       |