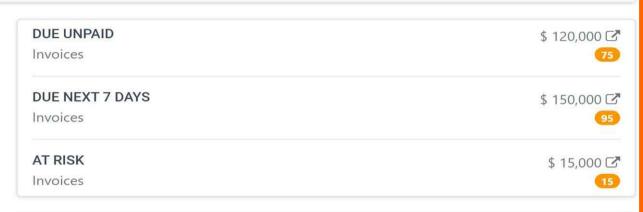

## UTILIZATION 250h REVENUE New Matters (WTD) DUE UNP 1nvoices PREVENUE Septembra Sept

| \$ 120,000 <b>7</b> 5 |
|-----------------------|
| \$ 150,000 <b>2</b> * |
| \$ 15,000 <b>2</b> *  |
| \$230,000 <b>2</b> *  |
|                       |