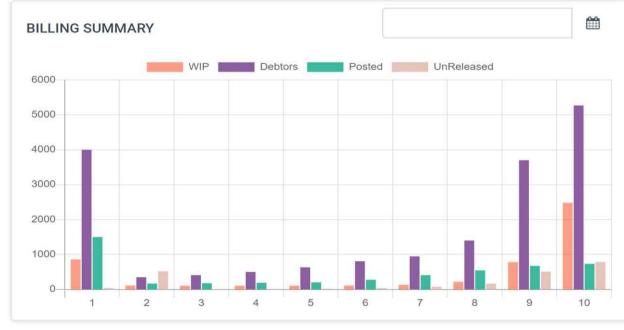

val rules & routing for financial write-downs and discounts
- Mobile-friendly interface allowing attorney edits of proforma fees and costs
- Dynamic end-to-end workflow from WIP to proforma creation to invoice delivery
- Powerful edit capabilities, including search, summary, and quick actions
- Automated email notifications
- Automated and validated updates to Elite 3E
- Support for paper-based proforma distribution and collection

### Proforma Management



### Billing Dashboard



#### **Attorney Dashboard**







#### **Executive Dashboard**

## UTILIZATION 250h REVENUE New Matters (WTD) DUE UNP 1nvoices PREVENUE Septembra Sept

| \$ 120,000 <b>7</b> 5 |
|-----------------------|
| \$ 150,000 <b>2</b> * |
| \$ 15,000 <b>2</b> *  |
| \$230,000 <b>2</b> *  |
|                       |