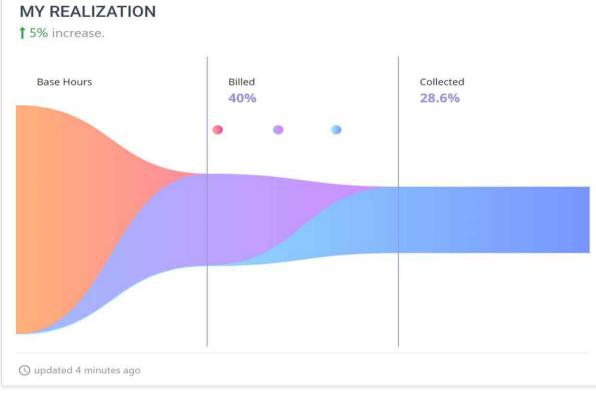

laboration between attorneys and finance
- Real-time visibility of proforma and invoice progress with intuitive dashboards
- Improved efficiency and reduced cost associated to billing
- Ability to measure workload and performance metrics to identify potential bottlenecks
- Approval rules & routing for financial write-downs and discounts
- Mobile-friendly interface allowing attorney edits of proforma fees and costs
- Dynamic end-to-end workflow from WIP to proforma creation to invoice delivery
- Powerful edit capabilities, including search, summary, and quick actions
- Automated email notifications
- Automated and validated updates to Elite 3E
- Support for paper-based proforma distribution and collection

### Proforma Management



### Billing Dashboard



#### **Attorney Dashboard**







#### **Executive Dashboard**

## UTILIZATION 250h REVENUE New Matters (WTD) DUE UNP 1nvoices PREVENUE Septembra Sept

| \$ 120,000 <b>7</b> 5 |
|-----------------------|
| \$ 150,000 <b>2</b> * |
| \$ 15,000 <b>2</b> *  |
| \$230,000 <b>2</b> *  |
|                       |