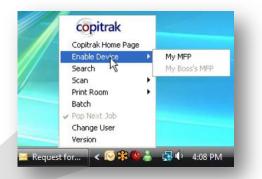

Utilizing the Device Enablement Feature users can enable and track any Copier/MFP device by simply

clicking on the Copitrak Desktop icon located in the System Tray. Devices that are already in use will be grayed out.

Users can access any of the additional Copitrak System features by simply clicking on the Copitrak Desktop icon to open the Desktop Home Page or by right clicking to open the quick select menu.