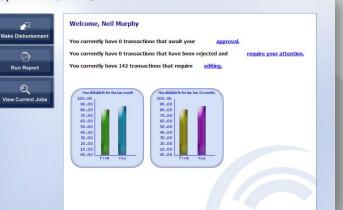

## **Copitrak Editor**

Desktop is a single source for managing and editing your Cost transactions needing Account information or Authorization including Third Party charges requiring a Multi-level Approval process.

### Feature Recap:

- Scan to Secure Desktop provides users with a Single Step to both track and route the scan job eliminating steps and saving time
- Control, Manage and Track in view MFP's from the convenience of your desktop
- Route jobs through Active Directory to any user or to outside Email addresses.
- Automatically submit and monitor jobs sent to the Copy/Print Room
- A single source for managing your cost transactions requiring account number information or authorization
- Run personal transaction and cost analysis reports
- Enter disbursement transactions
- Search for account number information